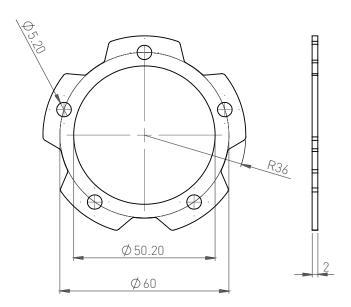

#### **INCLUDES**

1X 2MM BLING RING SPACER 01/02

### **INSTALL TIPS**

Here are some tips to keep in mind while completing the install.

- Use spacer to space your Bling Ring out to clear the chainstays or move chainline out.
- Make sure when you install your Bling Ring you have at least 1.5mm gap between wide tooth and chainstay to allow flex.
- To keep everything running smooth end easy to maintain make sure you grease all metal to metal
- Make sure you use longer bolts if you use more than one spacer.
- Tighten bolts to 6Nm.
- Always grease the axle taper before install cranks.